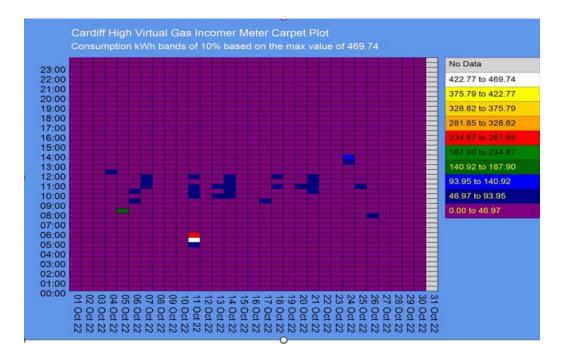

This chart is called a 'carpet plot' as it uses 10 coloured bands to show measured utility use per interval in the month.

It presents the measured utility use of the meter shown in the title.

The peak use per interval in the month is shown in the sub-title.

Each column shows a day from start at the bottom to end at the top. The day is shown on the X-axis, and the time of day on the Y-axis.

Brighter colours show greater use in an interval.

\* latest months data is shown if no data available for specified date range.