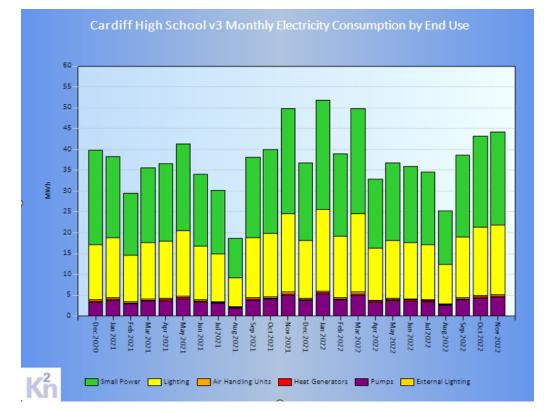

## **Electricity Consumption**

This chart shows the measured OR estimated monthly end uses of the utility in the building over the last 24 months.

It uses measured data where available, otherwise these are estimates of how the overall consumption is split by end use.

All estimates are based on K2n's ongoing detailed measurements of end use demand vs systems and activities in other buildings.