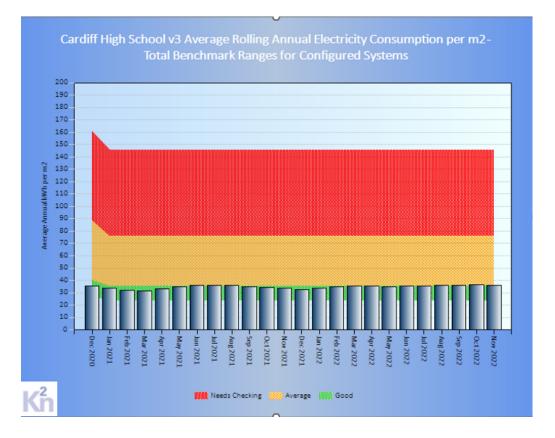

This chart shows trends in measured annual utility use to the month shown against the potential range of use predicted for the building by K2n.

The potential range of annual use is divided into 3 bands:

1) A measured performance in the GREEN band is in the best 25% expected.

2) A measured performance in the GOLD band is in the middle 50% expected.

3) A measured performance in the RED band is in the worst 25% expected.