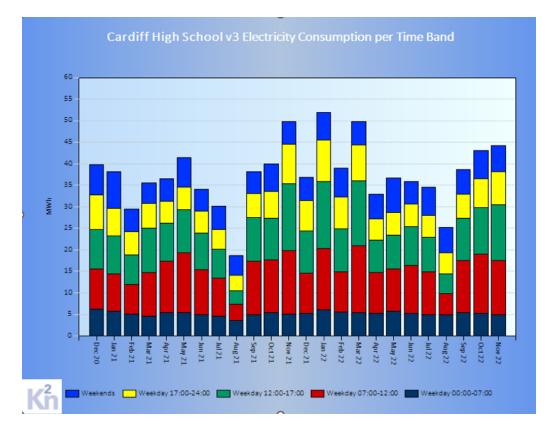

## **Electricity Consumption**

## Notes

This chart shows the relative proportions of utility use in 5 different time bands per month over the last 24 months. Its purpose is:

- 1. To allow a quick insight into when the utility is generally being used in the day for each month.
- 2. To see relative changes occurring over time.