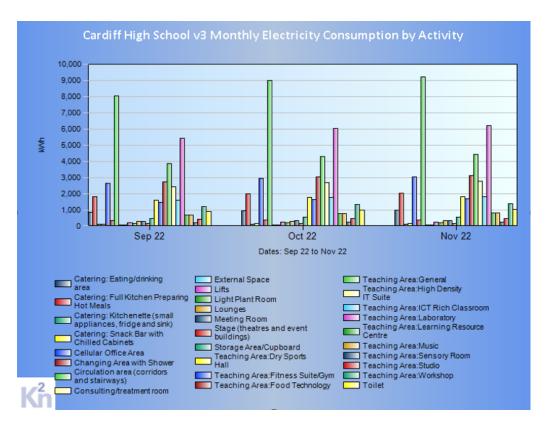

## **Electricity Consumption**

## Notes

This chart shows the relative proportions of utility use in 5 different time bands per month over the last 24 months. Its purpose is:

- 1. To allow a quick insight into when the utility is generally being used in the day for each month.
- 2. To see relative changes occurring over time.

This chart shows trends in measured annual utility use to the month shown against the potential range of use predicted for the building by K2n.

The potential range of annual use is divided into 3 bands:

1) A measured performance in the GREEN band is in the best 25% expected.

2) A measured performance in the GOLD band is in the middle 50% expected.

3) A measured performance in the RED band is in the worst 25% expected.

This chart is called a 'carpet plot' as it uses 10 coloured bands to show measured utility use per interval in the month.

It presents the measured utility use of the meter shown in the title.

The peak use per interval in the month is shown in the sub-title.

Each column shows a day from start at the bottom to end at the top. The day is shown on the X-axis, and the time of day on the Y-axis.

Brighter colours show greater use in an interval.

\* latest months data is shown if no data available for specified date range.

This chart shows the measured OR estimated monthly end uses of the utility in the building over the last 24 months.

It uses measured data where available, otherwise these are estimates of how the overall consumption is split by end use.

All estimates are based on K2n's ongoing detailed measurements of end use demand vs systems and activities in other buildings.