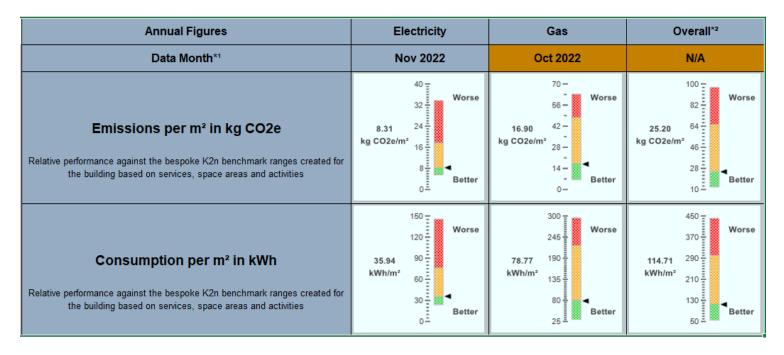

## Cardiff High School v3 Performance Against K2n Benchmarks m2 Year to Nov 2022

## Notes

This chart shows the measured:

- annual carbon emissions and consumptions per  $m^{2}$  on the top row.
- annual utility consumption per m<sup>2</sup> on the bottom row.

Floor area in m<sup>2</sup> is obtained from the building internal area floor plans.

Classifications are relative to ranges of measured 'in use' performance recorded by K2n in other buildings.

The K2n procedure produces a partial twin of a building's assets and activities. This means benchmarks are building specific.

| Annual Figures                                                                                                                                                                           | Electricity                    | Gas                             | Overall*2                       |
|------------------------------------------------------------------------------------------------------------------------------------------------------------------------------------------|--------------------------------|---------------------------------|---------------------------------|
| Data Month*1                                                                                                                                                                             | Nov 2022                       | Oct 2022                        | N/A                             |
| <b>Emissions per m<sup>2</sup> in kg CO2e</b><br>Relative performance against the bespoke K2n benchmark ranges created for<br>the building based on services, space areas and activities | 8.31<br>kg CO2e/m <sup>2</sup> | 16.90<br>kg CO2e/m <sup>2</sup> | 25.20<br>kg CO2e/m <sup>2</sup> |
| <b>Consumption per m<sup>2</sup> in kWh</b><br>Relative performance against the bespoke K2n benchmark ranges created for<br>the building based on services, space areas and activities   | 35.94<br>kWh/m <sup>2</sup>    |                                 | 114.71<br>kWh/m <sup>2</sup>    |

\*1 Latest available month's data, highlighted in orange if none available for reporting month.

\*2 Overall figures include latest available data months for each utility type. N/A is shown if months are not the same for all utilities.