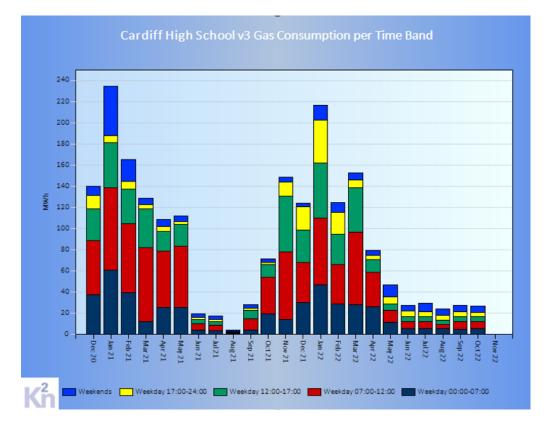

## **Gas Consumption**

## Notes

This chart shows the relative proportions of utility use in 5 different time bands per month over the last 24 months. Its purpose is:

- 1. To allow a quick insight into when the utility is generally being used in the day for each month.
- 2. To see relative changes occurring over time.