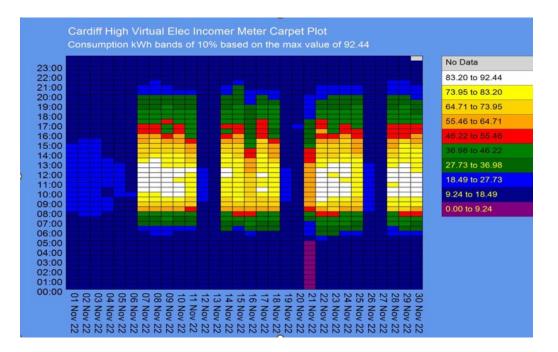

This chart is called a 'carpet plot' as it uses 10 coloured bands to show measured utility use per interval in the month.

It presents the measured utility use of the meter shown in the title.

The peak use per interval in the month is shown in the sub-title.

Each column shows a day from start at the bottom to end at the top. The day is shown on the X-axis, and the time of day on the Y-axis.

Brighter colours show greater use in an interval.

\* latest months data is shown if no data available for specified date range.