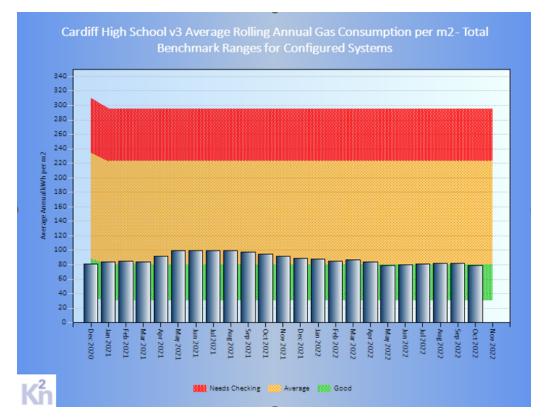

This chart shows trends in measured annual utility use to the month shown against the potential range of use predicted for the building by K2n.

The potential range of annual use is divided into 3 bands:

1) A measured performance in the GREEN band is in the best 25% expected.

2) A measured performance in the GOLD band is in the middle 50% expected.

3) A measured performance in the RED band is in the worst 25% expected.