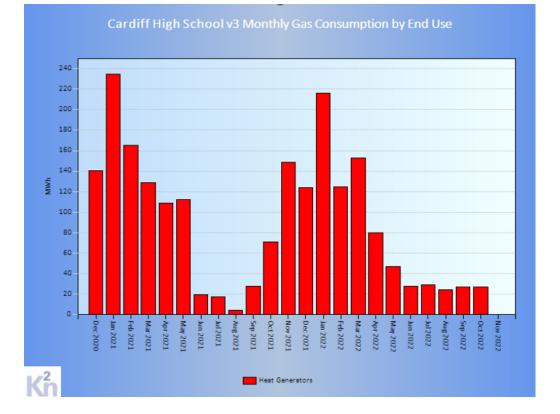

## **Gas Consumption**

## Notes

This chart shows the relative proportions of utility use in 5 different time bands per month over the last 24 months. Its purpose is:

1. To allow a quick insight into when the utility is generally being used in the day for each month.

2. To see relative changes occurring over time.

This chart shows trends in measured annual utility use to the month shown against the potential range of use predicted for the building by K2n.

The potential range of annual use is divided into 3 bands:

1) A measured performance in the GREEN band is in the best 25% expected.

2) A measured performance in the GOLD band is in the middle 50% expected.

3) A measured performance in the RED band is in the worst 25% expected.

This chart is called a 'carpet plot' as it uses 10 coloured bands to show measured utility use per interval in the month.

It presents the measured utility use of the meter shown in the title.

The peak use per interval in the month is shown in the sub-title.

Each column shows a day from start at the bottom to end at the top. The day is shown on the X-axis, and the time of day on the Y-axis.

Brighter colours show greater use in an interval.

\* latest months data is shown if no data available for specified date range.

This chart shows the measured OR estimated monthly end uses of the utility in the building over the last 24 months.

It uses measured data where available, otherwise these are estimates of how the overall consumption is split by end use.

All estimates are based on K2n's ongoing detailed measurements of end use demand vs systems and activities in other buildings.